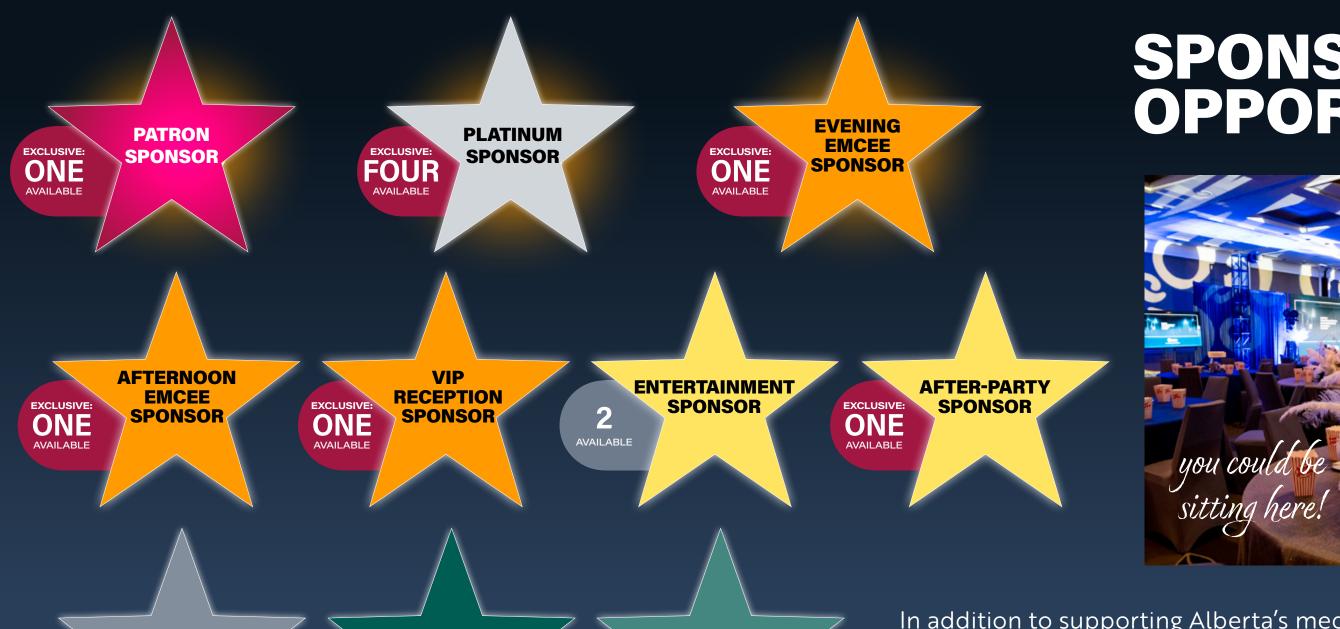

#### SPONSORSHIP OPPORTUNITIES

In addition to supporting Alberta's media production industry, your sponsorship comes with some fantastic perks — plus you'll get exclusive access to our After Party!

Reserve your preferred selection before it's too late!

UNLIMITED

**SUPPORTER** 

**OF THE** 

**INDUSTRY** 

| SPONSOR<br>BENEFIT                               | PATRON<br>SPONSOR<br>\$20,000                                                  | PLATINUM<br>SPONSOR<br>\$15,000<br>IN-KIND | EVENING<br>EMCEE<br>SPONSOR<br>\$15,000                                                                            | AFTERNOON<br>EMCEE<br>SPONSOR<br>\$10,000                                                                          | VIP<br>RECEPTION<br>SPONSOR<br>\$10,000                                                  | ENTERTAINMENT<br>SPONSOR<br>\$8,000                                                     | AFTER PARTY<br>SPONSOR<br>\$6,000                                                  | RECEPTION<br>COCKTAIL<br>SPONSOR<br>\$5,000                                                                       | AWARD<br>SPONSOR<br>\$4,000                                                                   | INDUSTRY<br>SUPPORTER<br>\$2,000 |
|--------------------------------------------------|--------------------------------------------------------------------------------|--------------------------------------------|--------------------------------------------------------------------------------------------------------------------|--------------------------------------------------------------------------------------------------------------------|------------------------------------------------------------------------------------------|-----------------------------------------------------------------------------------------|------------------------------------------------------------------------------------|-------------------------------------------------------------------------------------------------------------------|-----------------------------------------------------------------------------------------------|----------------------------------|
| Availability                                     | 1                                                                              | 4                                          | 1                                                                                                                  | 1                                                                                                                  | 1                                                                                        | 2                                                                                       | 1                                                                                  | 1                                                                                                                 | 25                                                                                            | UNLIMITED                        |
| Logo on awards<br>material & signage             | <b>**</b>                                                                      | <b>**</b>                                  | <b>★</b>                                                                                                           | <b>★</b>                                                                                                           | <b>★</b>                                                                                 | <b>★</b>                                                                                | ***                                                                                |                                                                                                                   | <b>★</b>                                                                                      | <b>★</b>                         |
| Website recognition                              |                                                                                | <b>**</b>                                  |                                                                                                                    | <b>*</b>                                                                                                           | <b>**</b>                                                                                |                                                                                         |                                                                                    |                                                                                                                   | •                                                                                             | <b>**</b>                        |
| Your ad in event program                         | full page                                                                      | full page                                  | full page                                                                                                          | full page                                                                                                          | full page                                                                                | 1/2 page                                                                                | 1/4 page                                                                           | 1/4 page                                                                                                          | 1/4 page                                                                                      | 1/4 page                         |
| Logo on sponsorship reel                         | <b>**</b>                                                                      | <b>★</b>                                   | <b>₩</b>                                                                                                           | <b>★</b>                                                                                                           | <b>★</b>                                                                                 | <b>**</b>                                                                               | ***                                                                                |                                                                                                                   | <b>₩</b>                                                                                      | <b>★</b>                         |
| E-newsletter ad placements                       | <b>★</b>                                                                       | <b>★</b>                                   | -                                                                                                                  | -                                                                                                                  | -                                                                                        | -                                                                                       | -                                                                                  | -                                                                                                                 | -                                                                                             | -                                |
| Social media promotion                           | <b>**</b>                                                                      | *                                          | -                                                                                                                  | -                                                                                                                  | -                                                                                        | -                                                                                       | -                                                                                  | -                                                                                                                 | -                                                                                             | -                                |
| YOUR <b>EXCLUSIVE</b> sponsor opportunity        | Deliver welcoming<br>remarks at start of<br>the evening and<br>afternoon shows | -                                          | Verbal recognition<br>by the Emcee on<br>stage or option<br>to introduce the<br>Emcee, plus a photo<br>opportunity | Verbal recognition<br>by the Emcee on<br>stage or option<br>to introduce the<br>Emcee, plus a photo<br>opportunity | Verbal recognition<br>at the VIP reception<br>and option to deliver<br>welcoming remarks | Verbal recognition<br>on stage by the<br>entertainer and<br>option to introduce<br>them | Verbal recognition<br>at the After Party and<br>signage on napkins<br>at the venue | Design and name a custom event cocktail with your signage at the bar and your logo on napkins at the evening show | Verbal recognition<br>prior to your<br>sponsored award and<br>option to present<br>two awards | -                                |
| Tickets to evening show                          | -                                                                              | -                                          | -                                                                                                                  | -                                                                                                                  | 6                                                                                        | 4                                                                                       | 2                                                                                  | 2                                                                                                                 | 2                                                                                             | 2                                |
| Tickets to afternoon show                        | 1 table<br>for 8                                                               | 1 table<br>for 8                           | 2                                                                                                                  | 4                                                                                                                  | -                                                                                        | 4                                                                                       | 2                                                                                  | 2                                                                                                                 | 2                                                                                             | 2                                |
| Reserved seating<br>& tickets to<br>evening show | 1 table<br>for 8                                                               | 1 table<br>for 8                           | 1 table<br>for 8                                                                                                   | -                                                                                                                  | -                                                                                        | -                                                                                       | -                                                                                  | -                                                                                                                 | -                                                                                             | -                                |
| Tickets to VIP reception                         | 8                                                                              | 4                                          | 4                                                                                                                  | 4                                                                                                                  | 6                                                                                        | 2                                                                                       | 2                                                                                  | 2                                                                                                                 | -                                                                                             | -                                |